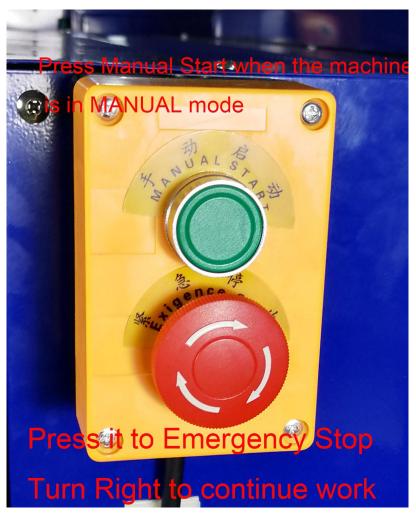

Push the work table into the machine to start transfer.

--If choose the MANUAL mode. Press the green button to start pressing down.

--If choose the AUTOMATIC mode, the machine will pressing down automatically when reaches the right position.

7. When something urgent happen , press the big red button to start Emergency stop . Turn to right when you ready to continue the work . (This is very important to turn to Right to release the Emergency Stop when you ready to continue the machine. If not the machine will not work.)