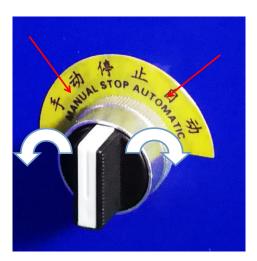

### 2.Connect air compressor

4.Set time

(for example 25 sec)

- 4. --Turn left to manual working. (MANUAL mode)
  - --Turn right to automatic working (AUTOMATIC mode)
  - --Turn middle to stop.

When the temperature reaches the Setting degree: