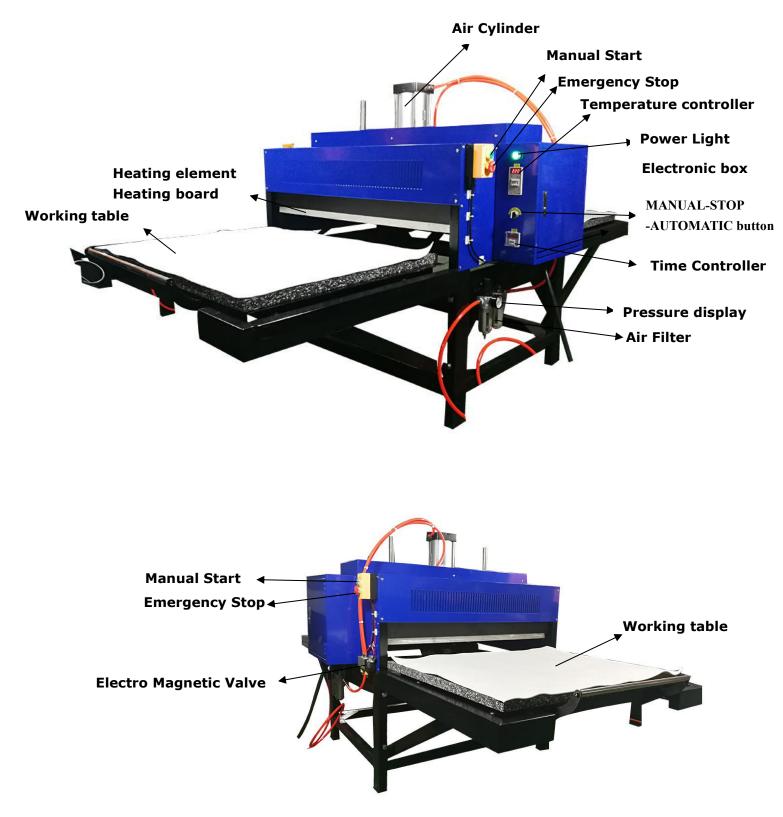

#### **PRODUCT INTRUCTION :**

This product is a pneumatic double stations sublimation heat transfer machine, it can be used for garments, Nylon Fabric , Polyester fabrics, Polyester cotton, flags , sports wears , carpets, arts and crafts , mouse pads, ceramics , glower , bags , shoes , bed necessaries , umbrella ,curtains , coat metal products , coat glasses , advertisement products , swim wear , high temperature non-woven fabrics , .....almost all flat products . Automatic operating , very useful for high quality and efficiency printing .

#### 1.Turn on the power

3. Set temperature

### 2.Connect air compressor

4.Set time

(for example 25 sec)

- 4. --Turn left to manual working. (MANUAL mode)
  - --Turn right to automatic working (AUTOMATIC mode)
  - --Turn middle to stop.

When the temperature reaches the Setting degree:

Push the work table into the machine to start transfer.

--If choose the MANUAL mode. Press the green button to start pressing down.

--If choose the AUTOMATIC mode, the machine will pressing down automatically when reaches the right position.

7. When something urgent happen , press the big red button to start Emergency stop . Turn to right when you ready to continue the work . (This is very important to turn to Right to release the Emergency Stop when you ready to continue the machine. If not the machine will not work.)