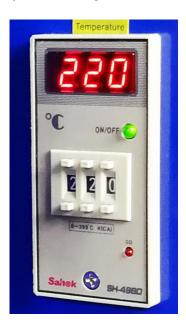

Voltage                    | ~220V<br>3-Phase | Power | 9KW        |  |
| Temperature                | <b>0-250</b> ℃   | Time  | Adjustable |  |

#### **Specification of the size 120x100CM:**

| Product No.: SH180925-A-02 |                  |       |            |  |
|----------------------------|------------------|-------|------------|--|
| Model No.                  | CY-A             | Size  | 120*100CM  |  |
| Voltage                    | ~220V<br>3-Phase | Power | 12KW       |  |
| Temperature                | <b>0-250</b> ℃   | Time  | Adjustable |  |

# **Operating Manuel:**

#### **ATTENTION: MAKE SURE OF GROUNDING LINE BEFORE WORKING!**

#### 1.Turn on the power



3. Set temperature

### (for example 220 degree)

### 2.Connect air compressor



4.Set time

(for example 25 sec)





- 4. --Turn left to manual working. (MANUAL mode)
  - --Turn right to automatic working (AUTOMATIC mode)
  - --Turn middle to stop.



When the temperature reaches the Setting degree:

Push the work table into the machine to start transfer.

--If choose the MANUAL mode. Press the green button to start pressing down.

--If choose the AUTOMATIC mode, the machine will pressing down automatically when reaches the right position.

7. When something urgent happen , press the big red button to start Emergency stop . Turn to right when you ready to continue the work . (This is very important to turn to Right to release the Emergency Stop when you ready to continue the machine. If not the machine will not work.)



## Electric circuit diagram