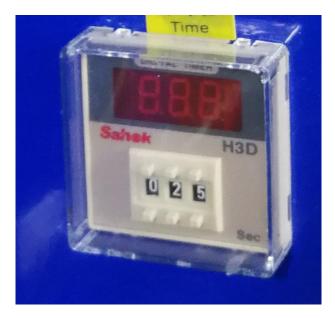

### 2.Connect air compressor

4.Set time

(for example 25 sec)

- 4. --Turn left to manual working. (MANUAL mode)
  - --Turn right to automatic working (AUTOMATIC mode)
  - --Turn middle to stop.

When the temperature reaches the Setting degree: