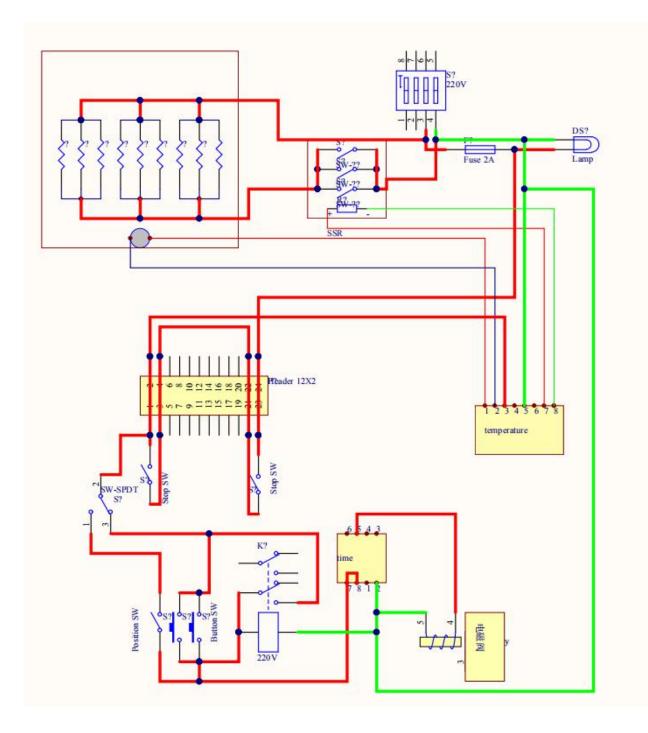

ir compressor



4.Set time

(for example 25 sec)





- 4. --Turn left to manual working. (MANUAL mode)
  - --Turn right to automatic working (AUTOMATIC mode)
  - --Turn middle to stop.



When the temperature reaches the Setting degree:

Push the work table into the machine to start transfer.

--If choose the MANUAL mode. Press the green button to start pressing down.

--If choose the AUTOMATIC mode, the machine will pressing down automatically when reaches the right position.

7. When something urgent happen , press the big red button to start Emergency stop . Turn to right when you ready to continue the work . (This is very important to turn to Right to release the Emergency Stop when you ready to continue the machine. If not the machine will not work.)



## Electric circuit diagram